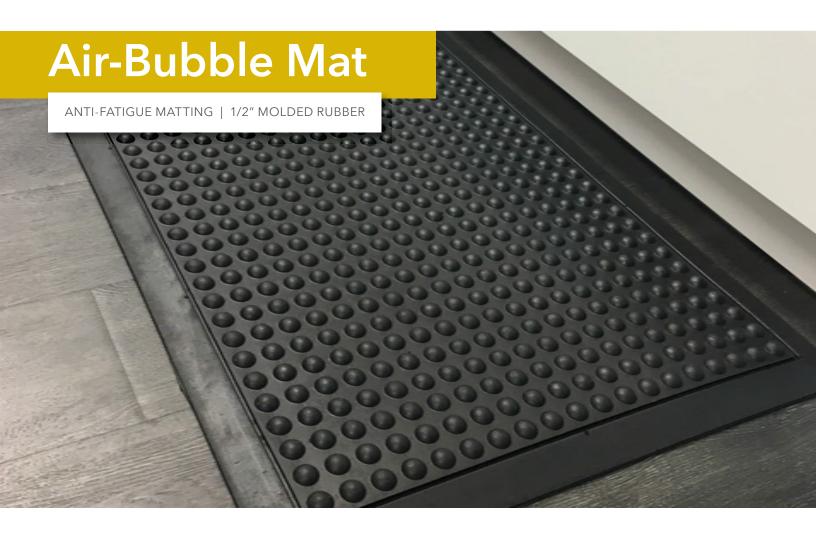

## The Air-Bubble Mat is a longlasting anti-fatigue mat that performs best in tough work environments.

Your workers are your most important assets; keeping them safe and comfortable increases productivity and reduces safety and injury risks. Bubble Mat's 12.7mm-thick moulded bubble rubber construction provides a supportive and resilient surface designed to reduce standing pressure on joints, allowing workers to stand comfortably for longer. Bubble Mat is a long lasting anti-fatigue mat that performs best in tough work environments.

- Beveled edges increase safety by reducing potential tripping and slipping.
- Air pockets provide timeless comfort.
- Grease/Oil resistant

01. Black

## Air-Bubble Mat

Langhorn

## ANTI-FATIGUE MATTING | 1/2" MOLDED RUBBER

| SUGGESTED USES                                                                                                                                                                                                                                                                                                                                                                                                                                                                                                                                             |                                                                                                                                   | NOTES:                                |
|------------------------------------------------------------------------------------------------------------------------------------------------------------------------------------------------------------------------------------------------------------------------------------------------------------------------------------------------------------------------------------------------------------------------------------------------------------------------------------------------------------------------------------------------------------|-----------------------------------------------------------------------------------------------------------------------------------|---------------------------------------|
| Pharmacies, Check-out Counters, Waiting A<br>Reception Area, Hostess Station, etc.                                                                                                                                                                                                                                                                                                                                                                                                                                                                         | Area, Industrial Area, Building                                                                                                   |                                       |
| Construction:                                                                                                                                                                                                                                                                                                                                                                                                                                                                                                                                              | 100% Black Molded Rubber                                                                                                          |                                       |
| Surface Aspect:                                                                                                                                                                                                                                                                                                                                                                                                                                                                                                                                            | Air Pocket "Bubble" Design                                                                                                        |                                       |
| LIMITED WARRANTY                                                                                                                                                                                                                                                                                                                                                                                                                                                                                                                                           |                                                                                                                                   | -                                     |
| Full Commercial Warranty                                                                                                                                                                                                                                                                                                                                                                                                                                                                                                                                   | 1 year                                                                                                                            |                                       |
| Summary of Warranty                                                                                                                                                                                                                                                                                                                                                                                                                                                                                                                                        |                                                                                                                                   |                                       |
| Products must be professionally installed to validate the warranty.  Langhorn Flooring Concepts Inc. (LFCI) warrants Bubble Anti-Fatigue  Mat against wear for a period of 5 years in a commercial application.  This warranty applies only to material that is properly installed and maintained, while being used as intended and recommended. If the defect is covered by this warranty and is reported to LFCI within the Warranty period, LFCI will supply new material of same or similar grade to repair or replace the defective material.  • Wear |                                                                                                                                   |                                       |
| Defined as complete removal of wear layer, pattern and color due                                                                                                                                                                                                                                                                                                                                                                                                                                                                                           |                                                                                                                                   |                                       |
| to wear from normal traffic and maintenance. If the wear occurs                                                                                                                                                                                                                                                                                                                                                                                                                                                                                            |                                                                                                                                   |                                       |
| within 5 years from date of purchase, LFCI will provide replacement<br>materials or repair, of only the effected area.                                                                                                                                                                                                                                                                                                                                                                                                                                     |                                                                                                                                   |                                       |
| <ul> <li>Manufacturing Defects         LFCI warrants Bubble Anti-Fatigue Mat materials are free from         manufacturing defects and will replace defective floor covering         and reasonable installation costs for a period of up to one [1] year         from date of purchase. LFCI will not pay labor costs to repair or         replace materials that defects were apparent before or at the time of         installation.</li> </ul>                                                                                                         |                                                                                                                                   |                                       |
| Other Limitations                                                                                                                                                                                                                                                                                                                                                                                                                                                                                                                                          |                                                                                                                                   |                                       |
| This warranty is non-transferable                                                                                                                                                                                                                                                                                                                                                                                                                                                                                                                          |                                                                                                                                   |                                       |
| <ul> <li>Manufacturing defect must be reported within 3 months from<br/>date of purchase.</li> </ul>                                                                                                                                                                                                                                                                                                                                                                                                                                                       |                                                                                                                                   |                                       |
| This Warranty covers only properly installed & maintained floors                                                                                                                                                                                                                                                                                                                                                                                                                                                                                           |                                                                                                                                   |                                       |
| <ul> <li>LFCI excluded and will not pay for any consequential or<br/>incidental expenses.</li> </ul>                                                                                                                                                                                                                                                                                                                                                                                                                                                       |                                                                                                                                   |                                       |
| <ul> <li>LFCI reserves the right of final judgment and may refuse claims<br/>in certain instances.</li> <li>*For a copy of the full warranty please ask for a warranty sheet</li> </ul>                                                                                                                                                                                                                                                                                                                                                                    |                                                                                                                                   |                                       |
|                                                                                                                                                                                                                                                                                                                                                                                                                                                                                                                                                            | ,                                                                                                                                 |                                       |
| TECHNICAL SPECIFICATIONS                                                                                                                                                                                                                                                                                                                                                                                                                                                                                                                                   |                                                                                                                                   |                                       |
| Gauge (± 0.05" (1.27mm)):<br>Durometer (ASTM D2240):<br>Weight:<br>Available Widths (± 0.5" (12.7mm)):<br>Available Lengths (± 0.5" (12.7mm)):                                                                                                                                                                                                                                                                                                                                                                                                             | 1/2" (12.7mm)<br>85 (±15 average)<br>1.85 lbs/sq. ft. (9.032 kgf/m²)<br>2' (60.96cm), 3' (91.44cm)<br>3' (91.44cm), 4' (121.92cm) | YOUR AUTHORIZED SALES REPRESENTATIVE: |
| AVAILABLE SIZE:                                                                                                                                                                                                                                                                                                                                                                                                                                                                                                                                            | 2' x 3'   3' x 4'                                                                                                                 |                                       |
| IMPORTANT NOTICE                                                                                                                                                                                                                                                                                                                                                                                                                                                                                                                                           |                                                                                                                                   |                                       |
| IMPORTANT NOTICE  Sample swatches have been cut from an overall design; decoration and                                                                                                                                                                                                                                                                                                                                                                                                                                                                     |                                                                                                                                   |                                       |
| shade may vary.                                                                                                                                                                                                                                                                                                                                                                                                                                                                                                                                            |                                                                                                                                   | MAT_10052                             |